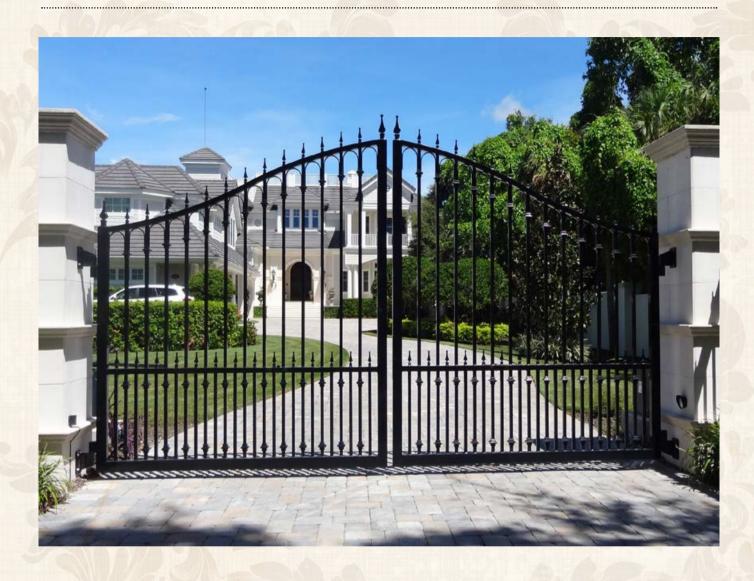

# Iron Gate

#### **Parts**

Outer frame: 50\*50mm,60\*60mm,60\*120mm galvanized square tubing/customized dimension

Profile thickness: 2.0mm/2.3mm

Door sash thickness: 40mm/50mm/60mm

Wrought iron scroll: solid steel with customized size

Grille: solid steel with customized size

Iron plate: 3mm/4mm thickness

Door trim molding: no

Restricted size: single door sash 650mm-4500mm in width, and height within 3500mm

Craftsmanship: customize according to styles

Glass: customizable

Rust prevention process: galvanized tubing with high heat + immersion in galvanizing tank

treatment with high temperature

Painting process :fluorocarbon painting series. With 1 layer primer+ high heat galvanized coating+

2 layers finish coating

Color: customizable

Lock set: custom locks/ without locks

Lock body: mechanical lock body/ without lock

Hinge: wrought iron welded hinge

Door threshold: no

Door opening method: open inward or outward/slide

Installation method: expansion screw bolt/welded corner brackets/screws for fixing wooden

frame