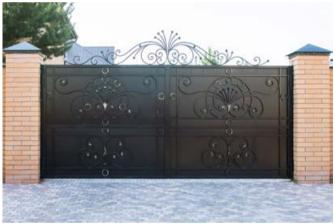

# Iron Gate

#### **Parts**

Outer frame: 50\*50mm,60\*60mm,60\*120mm galvanized square tubing/customized dimension

Profile thickness: 2.0mm/2.3mm

Door sash thickness: 40mm/50mm/60mm

Wrought iron scroll: solid steel with customized size

Grille: solid steel with customized size

Iron plate: 3mm/4mm thickness

Door trim molding: no

Restricted size: single door sash 650mm-4500mm in width, and height within 3500mm

Craftsmanship: customize according to styles