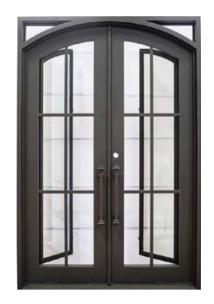

# Iron Gate

#### **Parts**

Outer frame: 50\*50mm,60\*60mm,60\*120mm galvanized square tubing/customized dimension

Profile thickness: 2.0mm/2.3mm

Door sash thickness: 40mm/50mm/60mm

Wrought iron scroll: solid steel with customized size

Grille: solid steel with customized size

Iron plate: 3mm/4mm thickness

Door trim molding: no

Restricted size: single door sash 650mm-4500mm in width, and height within 3500mm

Craftsmanship: customize according to styles

Glass: customizable

Rust prevention process: galvanized tubing with high heat + immersion in galvanizing tank

treatment with high temperature

Painting process :fluorocarbon painting series. With 1 layer primer+ high heat galvanized coating+

2 layers finish coating

Color: customizable

Lock set: custom locks/ without locks

Lock body: mechanical lock body/ without lock

Hinge: wrought iron welded hinge

Door threshold: no

Door opening method: open inward or outward/slide

Installation method: expansion screw bolt/welded corner brackets/screws for fixing wooden

frame