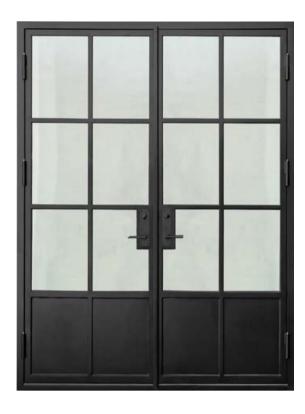

# Wrought Iron Door

#### **Parts**

Outer frame: 50\*100mm,50\*150mm,60\*120mm galvanized square tubing/customized dimension Door frame: 150\*50mm, 120\*50mm galvanized square tubing with high temperature/customized dimension