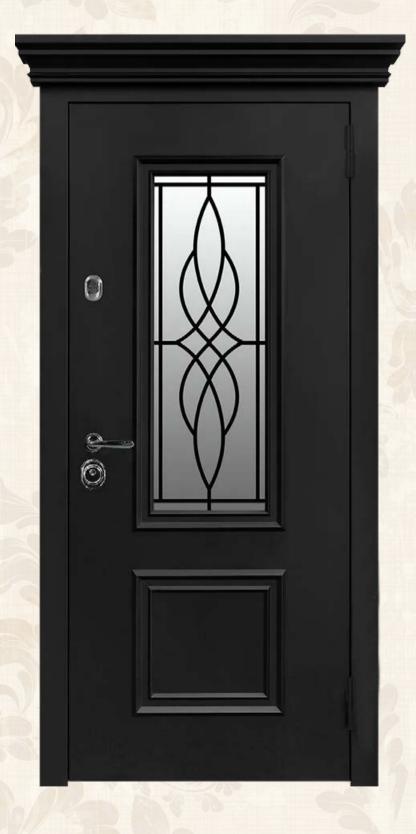

### Iron Interior Door

#### **Parts**

Outer frame: 50\*100mm,50\*150mm,60\*120mm galvanized square tubing/customized dimension

Door frame: 150\*50mm, 120\*50mm galvanized square tubing with high temperature/customized dimension

Profile thickness:2.5/3.0mm

Door sash thickness:40mm/50mm/65mm(thermal-break door)

Door frame thickness:25mm/30mm/40mm/50mm/65mm with sealing strips, and the width can be customized according to the wall thickness.

Wrought iron scroll: 14\*14mm/16\*16mm solid steel/custom size

Grille: 16\*16mm/20\*10mm solid steel/custom size

Door trim molding: no/ single wrapping

Restricted size: single door sash, width ranging from 650mm to 1200mm, height up to 4500mm. Frame width ranging

from 250mm to 3500mm, height up to 5500mm. Craftsmanship: customize according to styles

Glass: customizable

Rust prevention process: galvanized tubing with high heat+galvanized iron treatment for wrought iron door pattern