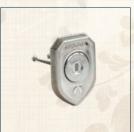

izable

Rust prevention process: galvanized tubing with high heat+galvanized iron treatment for wrought iron door pattern

decorations

Painting process :fluorocarbon painting series. With 1 layer primer+ high heat galvanized coating+ 2 to 3 layers finish

coating

Color: customizable Lock set: custom

Lock body: mechanical lock body/magnetic lock body/ball catch lock

Hinge: wrought iron welded hinge

Door threshold: without door sill/ the threshold with seven-character opening inward or outward Optical hardware/accessories: weatherstrip at the door bottom/ball catch door hardware

Door opening method: open inward/outward

Installation method: expansion screw bolt/welded corner brackets/screws for fixing wooden frame

































# Iron Gate



#### **Parts**











Outer frame: 50\*50mm,60\*60mm,60\*120mm galvanized square tubing/customized dimension

Profile thickness: 2.0mm/2.3mm

Door sash thickness: 40mm/50mm/60mm

Wrought iron scroll: solid steel with customized size

Grille: solid steel with customized size

Iron plate: 3mm/4mm thickness

Door trim molding: no

Restricted size: single door sash 650mm-4500mm in width, and height within 3500mm

Craftsmanship: customize according to styles

Glass: customizable

Rust prevention process: galvanized tubing with high heat + immersion in galvanizing tank

treatment with high temperature

Painting process :fluorocarbon painting series. With 1 layer primer+ high heat galvanized coating+

2 layers finish coating

Color: customizable

Lock set: custom locks/ without locks

Lock body: mechanical lock body