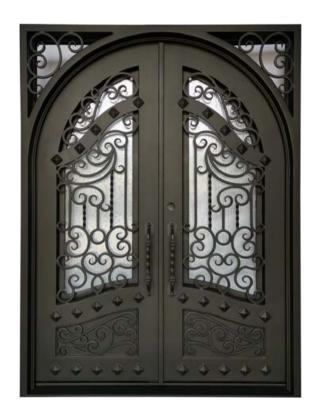

# Wrought Iron Door

#### **Parts**

Outer frame: 50\*100mm,50\*150mm,60\*120mm galvanized square tubing/customized dimension Door frame: 150\*50mm, 120\*50mm galvanized square tubing with high temperature/customized dimension

Profile thickness:2.5/3.0mm

Door sash thickness:40mm/50mm/65mm(thermal-break door)

Door frame thickness:25mm/30mm/40mm/50mm/65mm with sealing strips, and the width can be customized according to the wall thickness.

Wrought iron scroll: 14\*14mm/16\*16mm solid steel/custom size

Grille: 16\*16mm/20\*10mm solid steel/custom size

Door trim molding: no/ single wrapping

Restricted size: single door sash, width ranging from 650mm to 1200mm, height up to 4500mm.

Frame width ranging from 250mm to 3500mm, height up to 5500mm.

Craftsmanship: customize according to styles

Glass: customizable

Rust prevention process: galvanized tubing with high heat+galvanized iron treatment for wrought

iron door pattern decorations

Painting process :fluorocarbon painting series. With 1 layer primer+ high heat galvanized coating+ 2

to 3 layers finish coating

Color: customizable Lock set: custom

Lock body: mechanical lock body/magnetic lock body/ball catch lock

Hinge: wrought iron welded hinge

Door threshold: without door sill/ the threshold with seven-character opening inward or outward Optical hardware/accessories: weatherstrip at the door bottom/ball catch door hardware

Door opening method: open inward/outward

Installation method: expansion screw bolt/welded corner brackets/screws for fixing wooden frame