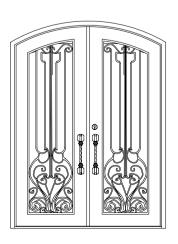

# Iron Gate

#### **Parts**

Outer frame: 50\*50mm,60\*60mm,60\*120mm galvanized square tubing/customized dimension

Profile thickness: 2.0mm/2.3mm

Door sash thickness: 40mm/50mm/60mm

Wrought iron scroll: solid steel with customized size

Grille: solid steel with customized size

Iron plate: 3mm/4mm thickness

Door trim molding: no

Restricted size: single door sash 650mm-4500mm in width, and height within 3500mm

Craftsmanship: customize according to styles

Glass: customizable

Rust prevention process: galvanized tubing with high heat + immersion in galvanizing tank

treatment with high temperature

Painting process :fluorocarbon painting series. With 1 layer primer+ high heat galvanized coating+

2 layers finish coating

Color: customizable

Lock set: custom locks/ without locks

Lock body: mechanical lock body/ without lock

Hinge: wrought iron welded hinge

Door threshold: no

Door opening method: open inward or outward/slide

Installation method: expansion screw bolt/welded corner brackets/screws for fixing wooden

frame