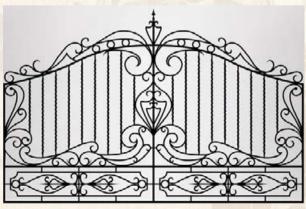

# Iron Gate

#### **Parts**

Outer frame: 50\*50mm,60\*60mm,60\*120mm galvanized square tubing/customized dimension

Profile thickness: 2.0mm/2.3mm

Door sash thickness: 40mm/50mm/60mm

Wrought iron scroll: solid steel with customized size

Grille: solid steel with customized size

Iron plate: 3mm/4mm thickness

Door trim molding: no

Restricted size: single door sash 650mm-4500mm in width, and height within 3500mm

Craftsmanship: customize according to styles