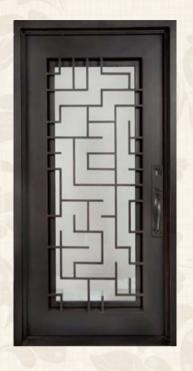

# Iron Gate

#### **Parts**

Outer frame: 50\*50mm,60\*60mm,60\*120mm galvanized square tubing/customized dimension

Profile thickness: 2.0mm/2.3mm

Door sash thickness: 40mm/50mm/60mm

Wrought iron scroll: solid steel with customized size

Grille: solid steel with customized size

Iron plate: 3mm/4mm thickness

Door trim molding: no

Restricted size: single door sash 650mm-4500mm in width, and height within 3500mm

Craftsmanship: customize according to styles