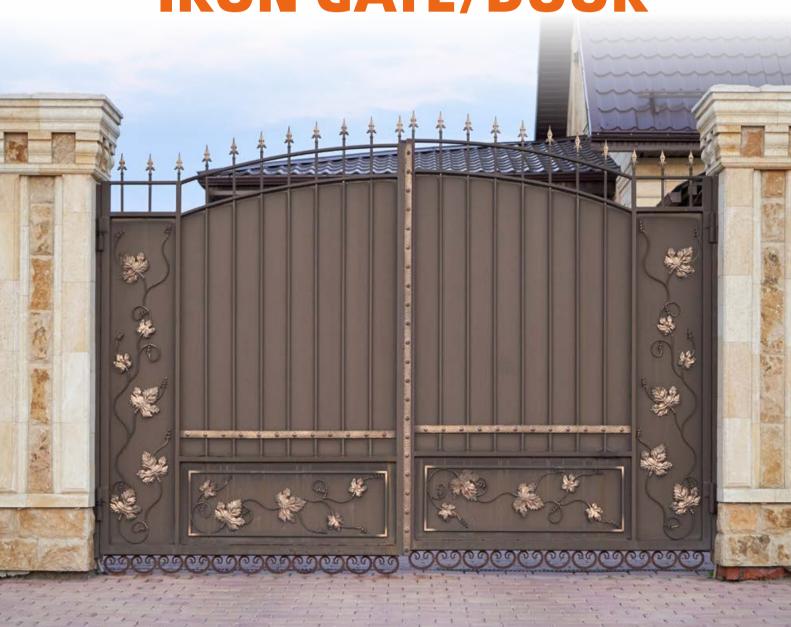

Pacific Premier Windows & Doors

# **IRON GATE/DOOR**



## **CONTENTS**

IRON GATE/DOOR

| 1.Production Process of Iron Door | 01 |
|-----------------------------------|----|
| 2.Wrought Iron Door               | 05 |
| 3.Iron Interior Door              | 11 |
| 4.Iron Gate                       | 17 |
| 5.Color / Glass                   | 21 |
| 6.Handle / Lock                   | 22 |

### PRODUCTION PROCESS OF IRON DOOR



# EXQUISITELY CRAFTING EACH DETAIL TO FORGE AN EXCEPTIONAL IRON DOOR.













# Wrought Iron Door



#### **Parts**



Outer frame: 50\*100mm,50\*150mm,60\*120mm galvanized square tubing/customized dimension Door frame: 150\*50mm, 120\*50mm galvanized square tubing with high temperature/customized dimension

Profile thickness:2.5/3.0mm

Door sash thickness:40mm/50mm/65mm(thermal-break door)

Door frame thickness:25m