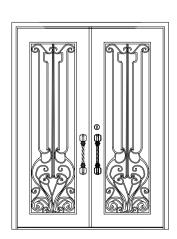

### Iron Interior Door

#### **Parts**

Outer frame: 50\*100mm,50\*150mm,60\*120mm galvanized square tubing/customized dimension

Door frame: 150\*50mm, 120\*50mm galvanized square tubing with high temperature/customized dimension

Profile thickness:2.5/3.0mm

Door sash thickness:40mm/50mm/65mm(thermal-break door)

Door frame thickness:25mm/30mm/40mm/50mm/65mm with sealing strips, and the width can be customized according to the wall thickness.

Wrought iron scroll: 14\*14mm/16\*16mm solid steel/custom size

Grille: 16\*16mm/20\*10mm solid steel/custom size

Door trim molding: no/ single wrapping

Restricted size: single door sash, width ranging from 650mm to 1200mm, height up to 4500mm. Frame width ranging