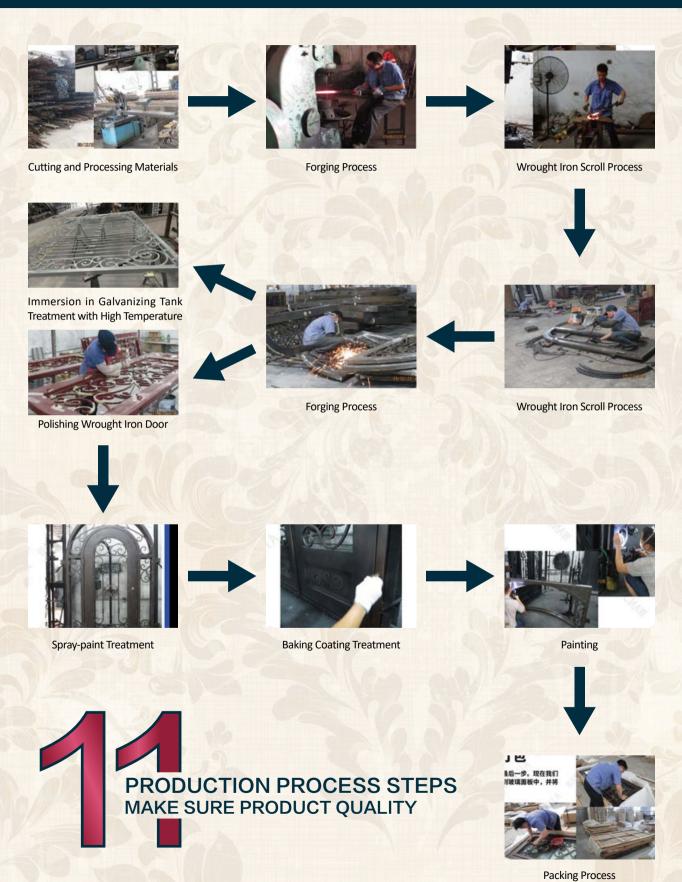

### PRODUCTION PROCESS OF IRON DOOR

# EXQUISITELY CRAFTING EACH DETAIL TO FORGE AN EXCEPTIONAL IRON DOOR.