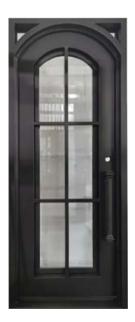

### Iron Interior Door

#### **Parts**

Outer frame: 50\*100mm,50\*150mm,60\*120mm galvanized square tubing/customized dimension

Door frame: 150\*50mm, 120\*50mm galvanized square tubing with high temperature/customized dimension

Profile thickness:2.5/3.0mm

Door sash thickness:40mm/50mm/65mm(thermal-break door)

Door frame thickness:25mm/30mm/40mm/50mm/65mm with sealing strips, and the width can be customized according to the wall thickness.

Wrought iron scroll: 14\*14mm/16\*16mm solid steel/custom size

Grille: 16\*16mm/20\*10mm solid steel/custom size

Door trim molding: no/ single wrapping

Restricted size: single door sash, width ranging from 650mm to 1200mm, height up to 4500mm. Frame width ranging