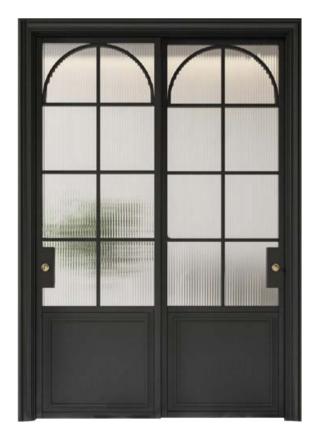

# Wrought Iron Door

#### **Parts**

Outer frame: 50\*100mm,50\*150mm,60\*120mm galvanized square tubing/customized dimension Door frame: 150\*50mm, 120\*50mm galvanized square tubing with high temperature/customized dimension

Profile thickness:2.5/3.0mm

Door sash thickness:40mm/50mm/65mm(thermal-break door)

Door frame thickness:25mm/30mm/40mm/50mm/65mm with sealing strips, and the width can be customized according to the wall thickness.

Wrought iron scroll: 14\*14mm/16\*16mm solid steel/custom size

Grille: 16\*16mm/20\*10mm solid steel/custom size

Door trim molding: no/ single wrapping

Restricted size: single door sash, width ranging from 650mm to 1200mm, height up to 4500mm.

Frame width ranging from 250mm to 3500mm, height up to 5500mm.

Craftsmanship: customize according to styles

Glass: customizable

Rust prevention process: galvanized tubing with high heat+galvanized iron treatment for wrought