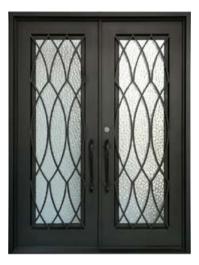

# Wrought Iron Door

#### **Parts**

Outer frame: 50\*100mm,50\*150mm,60\*120mm galvanized square tubing/customized dimension Door frame: 150\*50mm, 120\*50mm galvanized square tubing with high temperature/customized dimension

Profile thickness:2.5/3.0mm

Door sash thickness:40mm/50mm/65mm(thermal-break door)

Door frame thickness:25mm/30mm/40mm/50mm/65mm with sealing strips, and the width can be customized according to the wall thickness.

Wrought iron scroll: 14\*14mm/16\*16mm solid steel/custom size

Grille: 16\*16mm/20\*10mm solid steel/custom size

Door trim molding: no/ single wrapping

Restricted size: single door sash, width ranging from 650mm to 1200mm, height up to 4500mm.

Frame width ranging from 250mm to 3500mm, height up to 5500mm.

Craftsmanship: customize according to styles

Glass: customizable

Rust prevention process: galvanized tubing with high heat+galvanized iron treatment for wrought

iron door pattern decorations

Painting process :fluorocarbon painting series. With 1 layer primer+ high heat galvanized coating+ 2

to 3 layers finish coating

Color: customizable Lock set: custom

Lock body: mechanical lock body/magnetic lock body/ball catch lock

Hinge: wrought iron welded hinge

Door threshold: without door sill/ the threshold with seven-character opening inward or outward Optical hardware/accessories: weatherstrip at the door bottom/ball catch door hardware

Door opening method: open inward/outward

Installation method: expansion screw bolt/welded corner brackets/screws for fixing wooden frame