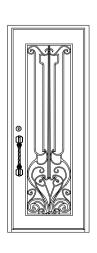

# Wrought Iron Door

#### **Parts**

Outer frame: 50\*100mm,50\*150mm,60\*120mm galvanized square tubing/customized dimension Door frame: 150\*50mm, 120\*50mm galvanized square tubing with high temperature/customized dimension

Profile thickness:2.5/3.0mm

Door sash thickness:40mm/50mm/65mm(thermal-break door)

Door frame thickness:25mm/30mm/40mm/50mm/65mm with sealing strips, and the width can be customized according to the wall thickness.

Wrought iron scroll: 14\*14mm/16\*16mm solid steel/custom size

Grille: 16\*16mm/20\*10mm solid steel/custom size

Door trim molding: no/ single wrapping

Restricted size: single door sash, width ranging from 650mm to 1200mm, height up to 4500mm.