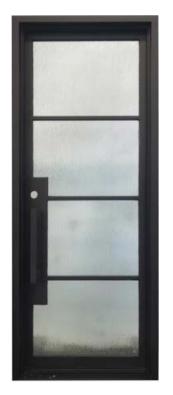

# Wrought Iron Door

#### **Parts**

Outer frame: 50\*100mm,50\*150mm,60\*120mm galvanized square tubing/customized dimension Door frame: 150\*50mm, 120\*50mm galvanized square tubing with high temperature/customized dimension

Profile thickness:2.5/3.0mm

Door sash thickness:40mm/50mm/65mm(thermal-break door)

Door frame thickness:25mm/30mm/40mm/50mm/65mm with sealing strips, and the width can be customized according to the wall thickness.

Wrought iron scroll: 14\*14mm/16\*16mm solid steel/custom size

Grille: 16\*16mm/20\*10mm solid steel/custom size

Door trim molding: no/ single wrapping

Restricted size: single door sash, width ranging from 650mm to 1200mm, height up to 4500mm.

Frame width ranging from 250mm to 3500mm, height up to 5500mm.

Craftsmanship: customize according to styles

Glass: customizable

Rust prevention process: galvanized tubing with high heat+galvanized iron treatment for wrought

iron door pattern decorations

Painting process :fluorocarbon painting series. With 1 layer primer+ high heat galvanized coating+ 2

to 3 layers finish coating

Color: customizable Lock set: custom

Lock body: mechanical lock body/magnetic lock body/ball catch lock

Hinge: wrought iron welded hinge

Door threshold: without door sill/ the threshold with seven-character opening inward or outward Optical hardware/accessories: weatherstrip at the door bottom/ball catch door hardware

Door opening method: open inward/outward

Installation method: expansion screw bolt/welded corner brackets/screws for fixing wooden frame