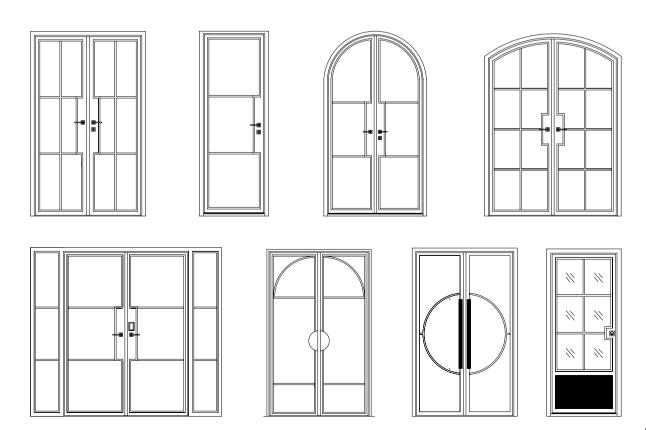

# Iron Gate

#### **Parts**

Outer frame: 50\*50mm,60\*60mm,60\*120mm galvanized square tubing/customized dimension

Profile thickness: 2.0mm/2.3mm

Door sash thickness: 40mm/50mm/60mm

Wrought iron scroll: solid steel with customized size

Grille: solid steel with customized size

Iron plate: 3mm/4mm thickness

Door trim molding: no

Restricted size: single door sash 650mm-4500mm in width, and height within 3500mm

Craftsmanship: customize according to styles

Glass: customizable

Rust prevention process: galvanized tubing with high heat + immersion in galvanizing tank

treatment with high temperature

Painting process :fluorocarbon painting series. With 1 layer primer+ high heat galvanized coating+

2 layers finish coating

Color: customizable

Lock set: custom locks/ without locks

Lock body: mechanical lock body/ without lock

Hinge: wrought iron welded hinge

Door threshold: no

Door opening method: open inward or outward/slide

Installation method: expansion screw bolt/welded corner brackets/screws for fixing wooden

frame