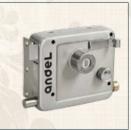

customizable

Rust prevention process: galvanized tubing with high heat+galvanized iron treatment for wrought iron door pattern

decorations

Painting process :fluorocarbon painting series. With 1 layer primer+ high heat galvanized coating+ 2 to 3 layers finish

coating

Color: customizable Lock set: custom

Lock body: mechanical lock body/magnetic lock body/ball catch lock

Hinge: wrought iron welded hinge

Door threshold: without door sill/ the threshold with seven-character opening inward or outward Optical hardware/accessories: weatherstrip at the door bottom/ball catch door hardware

Door opening method: open inward/outward

Installation method: expansion screw bolt/welded corner brackets/screws for fixing wooden frame

































# Iron Gate



#### **Parts**











Outer frame: 50\*50mm,60\*60mm,60\*120mm galvanized square tubing/customized dimension

Profile thickness: 2.0mm/2.3mm

Door sash thickness: 40mm/50mm/60mm

Wrought iron scroll: solid steel with customized size

Grille: solid steel with customized size

Iron plate: 3mm/4mm thickness

Door trim molding: no

Restricted size: single door sash 650mm-4500mm in width, and height within 3500mm

Craftsmanship: customize according to styles

Glass: customizable

Rust prevention process: galvanized tubing with high heat + immersion in galvanizing tank

treatment with high temperature

Painting process :fluorocarbon painting series. With 1 layer primer+ high heat galvanized coating+

2 layers finish coating

Color: customizable

Lock set: custom locks/ without locks

Lock body: mechanical loc