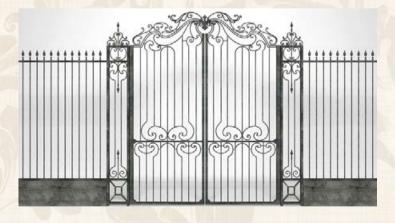

# Iron Gate

#### **Parts**

Outer frame: 50\*50mm,60\*60mm,60\*120mm galvanized square tubing/customized dimension

Profile thickness: 2.0mm/2.3mm

Door sash thickness: 40mm/50mm/60mm

Wrought iron scroll: solid steel with customized size

Grille: solid steel with customized size

Iron plate: 3mm/4mm thickness

Door trim molding: no

Restricted size: single door sash 650mm-4500mm in width, and height within 3500mm

Craftsmanship: customize according to styles