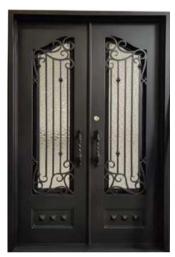

# Wrought Iron Door

#### **Parts**

Outer frame: 50\*100mm,50\*150mm,60\*120mm galvanized square tubing/customized dimension Door frame: 150\*50mm, 120\*50mm galvanized square tubing with high temperature/customized dimension

Profile thickness:2.5/3.0mm

Door sash thickness:40mm/50mm/65mm(thermal-break door)

Door frame thickness:25mm/30mm/40mm/50mm/65mm with sealing strips, and the width can be customized according to the wall thickness.

Wrought iron scroll: 14\*14mm/16\*16mm solid steel/custom size

Grille: 16\*16mm/20\*10mm solid steel/custom size

Door trim molding: no/ single wrapping

Restricted size: single door sash, width ranging from 650mm to 1200mm, height up to 4500mm.

Frame width ranging from 250mm to 3500mm, height up to 5500mm.

Craftsmanship: customize according to styles

Glass: customizable

Rust prevention process: galvanized tubing with high heat+galvanized iron treatment for wrought

iron door pattern decorations

Painting process :fluorocarbon painting series. With 1 layer primer+ high heat galvanized coating+ 2

to 3 layers finish coating

Color: customizable Lock set: custom

Lock body: mechanical lock body/magnetic lock body/ball catch lock

Hinge: wrought iron welded hinge

Door threshold: without door sill/ the threshold with seven-character opening inward or outward Optical hardware/accessories: weatherstrip at the door bottom/ball catch door hardware

Door opening method: open inward/outward

Installation method: expansion screw bolt/welded corner brackets/screws for fixing wooden frame