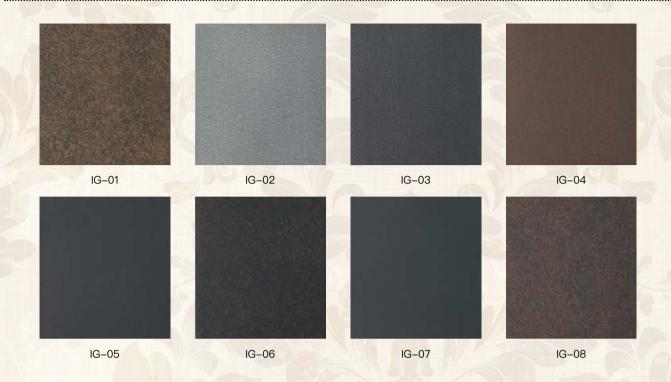

trim molding: no

Restricted size: single door sash 650mm-4500mm in width, and height within 3500mm

Craftsmanship: customize according to styles

Glass: customizable

Rust prevention process: galvanized tubing with high heat + immersion in galvanizing tank

treatment with high temperature

Painting process :fluorocarbon painting series. With 1 layer primer+ high heat galvanized coating+

2 layers finish coating

Color: customizable

Lock set: custom locks/ without locks

Lock body: mechanical lock body/ without lock

Hinge: wrought iron welded hinge

Door threshold: no

Door opening method: open inward or outward/slide

Installation method: expansion screw bolt/welded corner brackets/screws for fixing wooden

frame



#### Pacific Premier Windows & Doors





















#### Color



### Glass Type



### Glass Style



Clear Ripple Glass Granite Textured Glass

Rain Glas

Nashii Clear Patterned

Fluted Glass

Frosted Glass

### Large Handles



#### **Entry Door Locks**



#### **Interior Door Locks**







Pacific Premier Windows & Doors