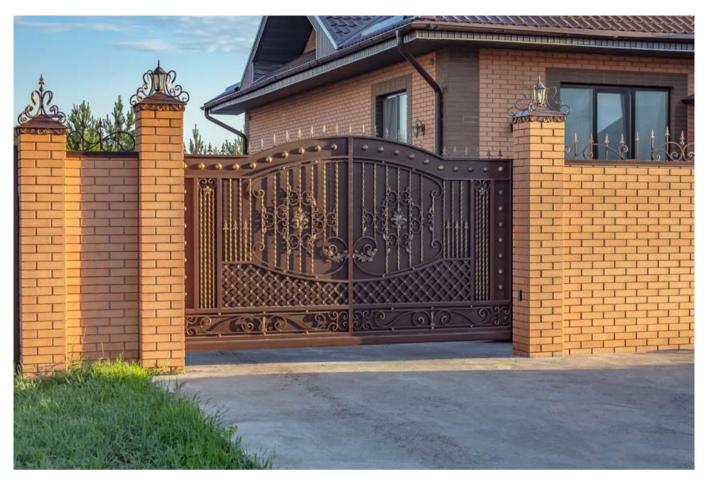

# Iron Gate

#### **Parts**

Outer frame: 50\*50mm,60\*60mm,60\*120mm galvanized square tubing/customized dimension

Profile thickness: 2.0mm/2.3mm

Door sash thickness: 40mm/50mm/60mm

Wrought iron scroll: solid steel with customized size

Grille: solid steel with customized size

Iron plate: 3mm/4mm thickness

Door trim molding: no

Restricted size: single door sash 650mm-4500mm in width, and height within 3500mm

Craftsmanship: customize according to styles