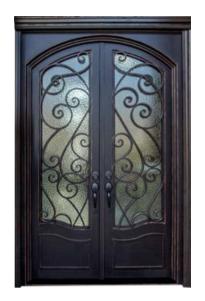

# Wrought Iron Door

#### **Parts**

Outer frame: 50\*100mm,50\*150mm,60\*120mm galvanized square tubing/customized dimension Door frame: 150\*50mm, 120\*50mm galvanized square tubing with high temperature/customized dimension

Profile thickness:2.5/3.0mm

Door sash thickness:40mm/50mm/65mm(thermal-break door)

Door frame thickness:25mm/30mm/40mm/50mm/65mm with sealing strips, and the width can be customized according to the wall thickness.

Wrought iron scroll: 14\*14mm/16\*16mm solid steel/custom size

Grille: 16\*16mm/20\*10mm solid steel/custom size

Door trim molding: no/ single wrapping

Restricted size: single door sash, width ranging from 650mm to 1200mm, height up to 4500mm.

Frame width ranging from 250mm to 3500mm, height up to 5500mm.

Craftsmanship: customize according to styles

Glass: customizable

Rust prevention process: galvanized tubing with high heat+galvanized iron treatment for wrought

iron door pattern decorations

Painting process :fluorocarbon painting series. With 1 layer primer+ high heat galvanized coating+ 2

to 3 layers finish coating

Color: customizable Lock set: custom

Lock body: mechanical lock body/magnetic lock body/ball catch lock

Hinge: wrought iron welded hinge

Door threshold: without door sill/ the threshold with seven-character opening inward or outward Optical hardware/accessories: weatherstrip at the door bottom/ball catch door hardware

Door opening method: open inward/outward

Installation method: expansion screw bolt/welded corner brackets/screws for fixing wooden frame