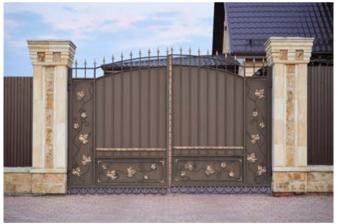

# Iron Gate

#### **Parts**

Outer frame: 50\*50mm,60\*60mm,60\*120mm galvanized square tubing/customized dimension

Profile thickness: 2.0mm/2.3mm

Door sash thickness: 40mm/50mm/60mm

Wrought iron scroll: solid steel with customized size

Grille: solid steel with customized size

Iron plate: 3mm/4mm thickness

Door trim molding: no

Restricted size: single door sash 650mm-4500mm in width, and height within 3500mm

Craftsmanship: customize according to styles