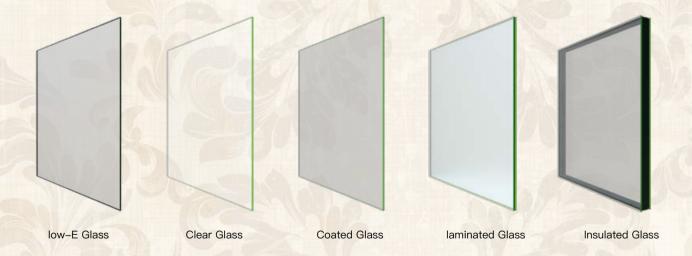

Restricted size: single door sash 650mm-4500mm in width, and height within 3500mm

Craftsmanship: customize according to styles

Glass: customizable

Rust prevention process: galvanized tubing with high heat + immersion in galvanizing tank

treatment with high temperature

Painting process :fluorocarbon painting series. With 1 layer primer+ high heat galvanized coating+

2 layers finish coating

Color: customizable

Lock set: custom locks/ without locks

Lock body: mechanical lock body/ without lock

Hinge: wrought iron welded hinge

Door threshold: no

Door opening method: open inward or outward/slide

Installation method: expansion screw bolt/welded corner brackets/screws for fixing wooden

frame



#### Pacific Premier Windows & Doors





















#### Color



### Glass Type



### Glass Style



Clear Ripple Glass Granite Textured Glass

Rain Glas

Nashii Clear Patterned

Fluted Glass

Frosted Glass

### Large Handles



#### **Entry Door Locks**



#### **Interior Door Locks**







Pacific Premier Windows & Doors