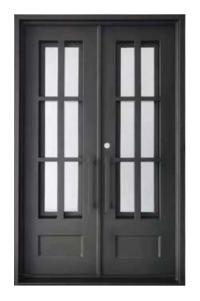

### Iron Interior Door

#### **Parts**

Outer frame: 50\*100mm,50\*150mm,60\*120mm galvanized square tubing/customized dimension

Door frame: 150\*50mm, 120\*50mm galvanized square tubing with high temperature/customized dimension

Profile thickness:2.5/3.0mm

Door sash thickness:40mm/50mm/65mm(thermal-break door)

Door frame thickness:25mm/30mm/40mm/50mm/65mm with sealing strips, and the width can be customized according to the wall thickness.

Wrought iron scroll: 14\*14mm/16\*16mm solid steel/custom size

Grille: 16\*16mm/20\*10mm solid steel/custom size

Door trim molding: no/ single wrapping

Restricted size: single door sash, width ranging from 650mm to 1200mm, height up to 4500mm. Frame width ranging

from 250mm to 3500mm, height up to 5500mm. Craftsmanship: customize according to styles

Glass: customizable

Rust prevention process: galvanized tubing with high heat+galvanized iron treatment for wrought iron door pattern

decorations

Painting process :fluorocarbon painting series. With 1 layer primer+ high heat galvanized coating+ 2 to 3 layers finish

coating

Color: customizable Lock set: custom

Lock body: mechanical lock body/magnetic lock body/ball catch lock

Hinge: wrought iron welded hinge

Door threshold: without door sill/ the threshold with seven-character opening inward or outward Optical hardware/accessories: weatherstrip at the door bottom/ball catch door hardware

Door opening method: open inward/outward

Installation method: expansion screw bolt/welded corner brackets/screws for fixing wooden frame