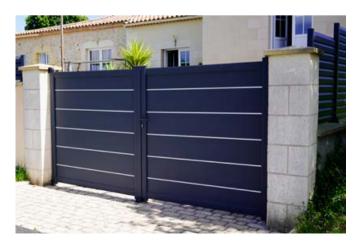

# Iron Gate

#### **Parts**

Outer frame: 50\*50mm,60\*60mm,60\*120mm galvanized square tubing/customized dimension

Profile thickness: 2.0mm/2.3mm

Door sash thickness: 40mm/50mm/60mm

Wrought iron scroll: solid steel with customized size

Grille: solid steel with customized size

Iron plate: 3mm/4mm thickness

Door trim molding: no

Restricted size: single door sash 650mm-4500mm in width, and height within 3500mm

Craftsmanship: customize according to styles