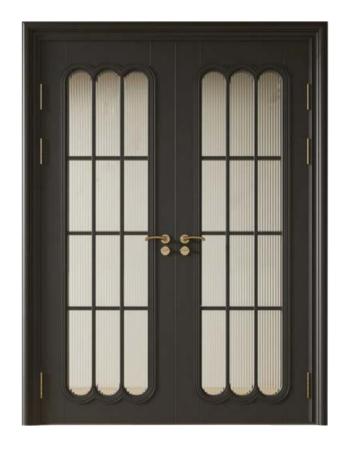

# Iron Gate

#### **Parts**

Outer frame: 50\*50mm,60\*60mm,60\*120mm galvanized square tubing/customized dimension

Profile thickness: 2.0mm/2.3mm

Door sash thickness: 40mm/50mm/60mm

Wrought iron scroll: solid steel with customized size