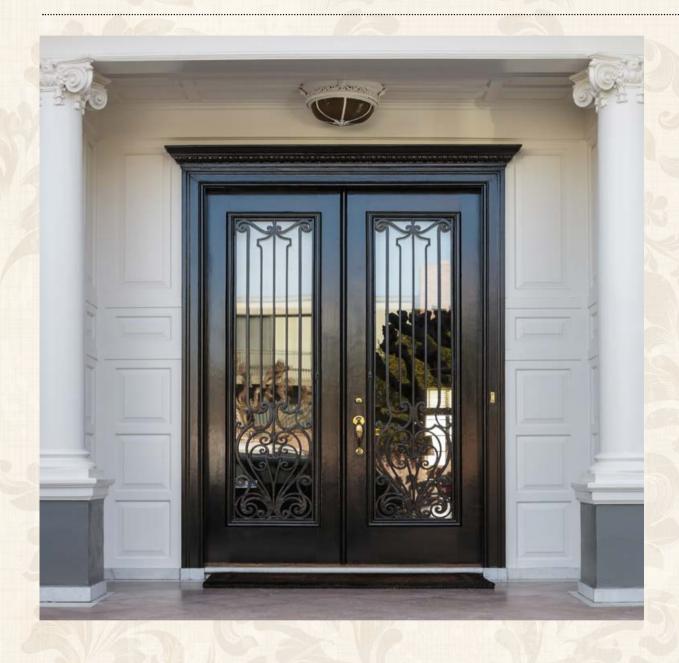

# Wrought Iron Door

#### **Parts**

Outer frame: 50\*100mm,50\*150mm,60\*120mm galvanized square tubing/customized dimension Door frame: 150\*50mm, 120\*50mm galvanized square tubing with high temperature/customized dimension

Profile thickness:2.5/3.0mm

Door sash thickness:40mm/50mm/65mm(thermal-break door)

Door frame thickness:25mm/30mm/40mm/50mm/65mm with sealing strips, and the width can be customized according to the wall thickness.

Wrought iron scroll: 14\*14mm/16\*16mm solid steel/custom size

Grille: 16\*16mm/20\*10mm solid steel/custom size

Door trim molding: no/ single wrapping

Restricted size: single door sash, width ranging from 650mm to 1200mm, height up to 4500mm.

Frame width ranging from 250mm to 3500mm, height up to 5500mm.

Craftsmanship: customize according to styles

Glass: customizable

Rust prevention process: galvanized tubing with high heat+galvanized iron treatment for wrought

iron door pattern decorations

Painting process :fluorocarbon painting series. With 1 layer primer+ high heat galvanized coating+ 2

to 3 layers finish coating

Color: customizable Lock set: custom

Lock body: mechanical lock body/magnetic lock body/ball catch lock

Hinge: wrought iron welded hinge

Door threshold: without door sill/ the threshold with seven-character opening inward or outward Optical hardware/accessories: weatherstrip at the door bottom/ball catch door hardware

Door opening method: open inward/outward

Installation method: expansion screw bolt/welded corner brackets/screws for fixing wooden frame