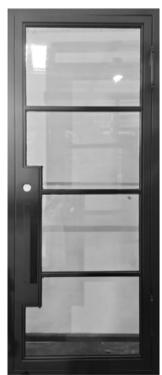

### Iron Interior Door

#### **Parts**

Outer frame: 50\*100mm,50\*150mm,60\*120mm galvanized square tubing/customized dimension

Door frame: 150\*50mm, 120\*50mm galvanized square tubing with high temperature/customized dimension

Profile thickness:2.5/3.0mm

Door sash thickness:40mm/50mm/65mm(thermal-break door)

Door frame thickness:25mm/30mm/40mm/50mm/65mm with sealing strips, and the width can be customized according to the wall thickness.

Wrought iron scroll: 14\*14mm/16\*16mm solid steel/custom size

Grille: 16\*16mm/20\*10mm solid steel/custom size

Door trim molding: no/ single wrapping

Restricted size: single door sash, width ranging from 650mm to 1200mm, height up to 4500mm. Frame width ranging

from 250mm to 3500mm, height up to 5500mm. Craftsmanship: customize according to styles

Glass: customizable

Rust prevention process: galvanized tubing with high heat+galvanized iron treatment for wrought iron door pattern

decorations

Painting process :fluorocarbon painting series. With 1 layer primer+ high heat galvanized coating+ 2 to 3 layers finish

coating

Color: customizable Lock set: custom

Lock body: mechanical lock body/magnetic lock body/ball catch lock

Hinge: wrought iron welded hinge

Door threshold: without door sill/ the threshold with seven-character opening inward or outward Optical hardware/accessories: weatherstrip at the door bottom/ball catch door hardware

Door opening method: open inward/outward

Installation method: expansion screw bolt/welded corner brackets/screws for fixing wooden frame