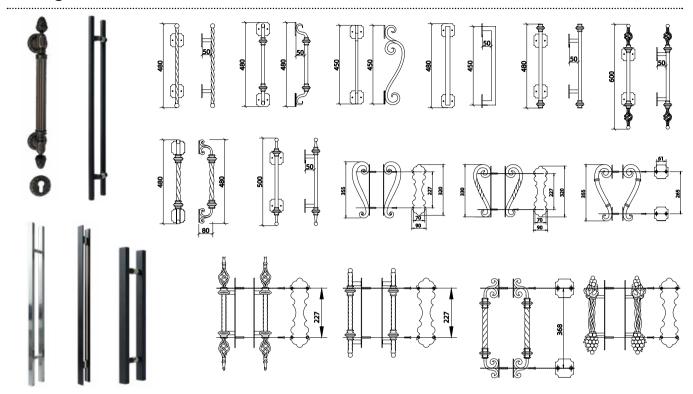

le

Rust prevention process: galvanized tubing with high heat + immersion in galvanizing tank

treatment with high temperature

Painting process :fluorocarbon painting series. With 1 layer primer+ high heat galvanized coating+

2 layers finish coating

Color: customizable

Lock set: custom locks/ without locks

Lock body: mechanical lock body/ without lock

Hinge: wrought iron welded hinge

Door threshold: no

Door opening method: open inward or outward/slide

Installation method: expansion screw bolt/welded corner brackets/screws for fixing wooden

frame



#### Pacific Premier Windows & Doors





















#### Color



### Glass Type



### Glass Style



Clear Ripple Glass Granite Textured Glass

Rain Glas

Nashii Clear Patterned

Fluted Glass

Frosted Glass

### Large Handles



#### **Entry Door Locks**



#### **Interior Door Locks**







Pacific Premier Windows & Doors