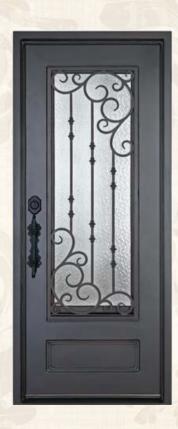

# Iron Gate

#### **Parts**

Outer frame: 50\*50mm,60\*60mm,60\*120mm galvanized square tubing/customized dimension

Profile thickness: 2.0mm/2.3mm

Door sash thickness: 40mm/50mm/60mm

Wrought iron scroll: solid steel with customized size

Grille: solid steel with customized size

Iron plate: 3mm/4mm thickness

Door trim molding: no

Restricted size: single door sash 650mm-4500mm in width, and height within 3500mm

Craftsmanship: customize according to styles