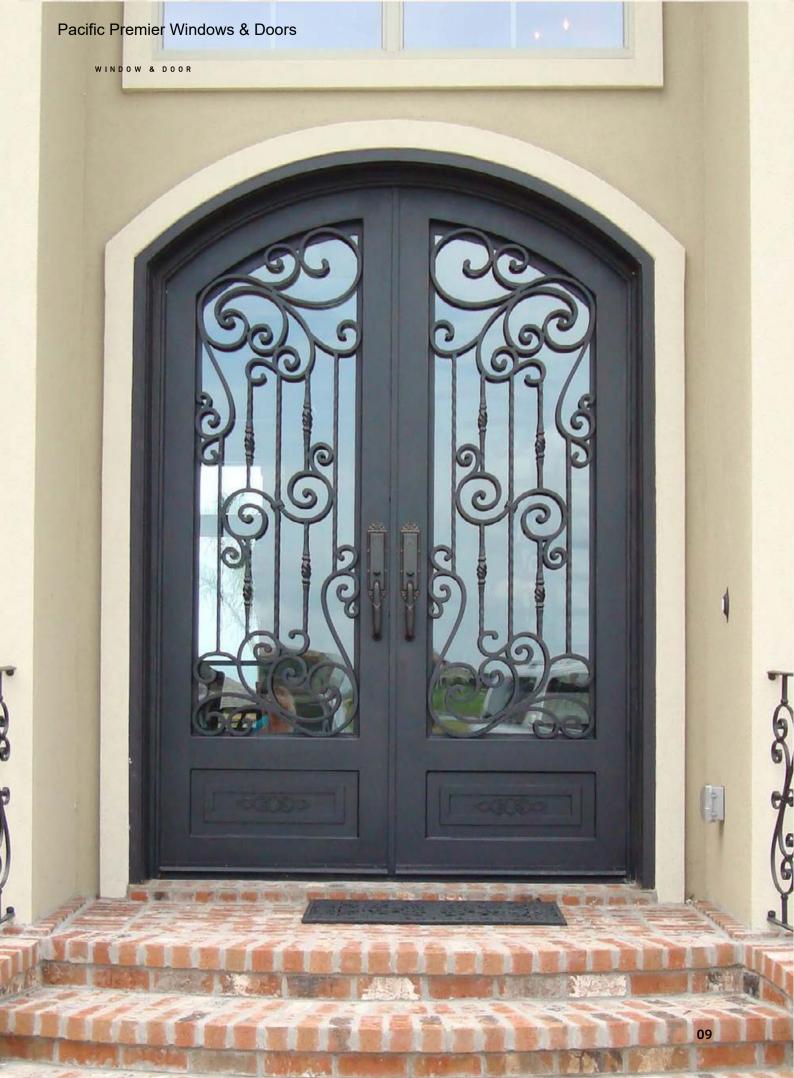

# Iron Gate

#### **Parts**

Outer frame: 50\*50mm,60\*60mm,60\*120mm galvanized square tubing/customized dimension

Profile thickness: 2.0mm/2.3mm

Door sash thickness: 40mm/50mm/60mm

Wrought iron scroll: solid steel with customized size

Grille: solid steel with customized size

Iron plate: 3mm/4mm thickness

Door trim molding: no

Restricted size: single door sash 650mm-4500mm in width, and height within 3500mm

Craftsmanship: customize according to styles

Glass: customizable

Rust prevention process: galvanized tubing with high heat + immersion in galvanizing tank

treatment with high temperature

Painting process :fluorocarbon painting series. With 1 layer primer+ high heat galvanized coating+

2 layers finish coating

Color: customizable

Lock set: custom locks/ without locks

Lock body: mechanical lock body/ without lock

Hinge: wrought iron welded hinge

Door threshold: no

Door opening method: open inward or outward/slide

Installation method: expansion screw bolt/welded corner brackets/screws for fixing wooden

frame