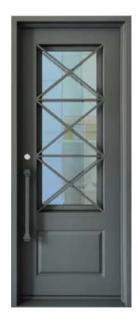

### Iron Interior Door

#### **Parts**

Outer frame: 50\*100mm,50\*150mm,60\*120mm galvanized square tubing/customized dimension

Door frame: 150\*50mm, 120\*50mm galvanized square tubing with high temperature/customized dimension

Profile thickness:2.5/3.0mm

Door sash thickness:40mm/50mm/65mm(thermal-break door)

Door frame thickness:25mm/30mm/40mm/50mm/65mm with sealing strips, and the width can be customized according to the wall thickness.

Wrought iron scroll: 14\*14mm/16\*16mm solid steel/custom size

Grille: 16\*16mm/20\*10mm solid steel/custom size

Door trim molding: no/ single wrapping

Restricted size: single door sash, width ranging from 650mm to 1200mm, height up to 4500mm. Frame width ranging

from 250mm to 3500mm, height up to 5500mm. Craftsmanship: customize according to styles

Glass: customizable

Rust prevention process: galvanized tubing with high heat+galvanized iron treatment for wrought iron door pattern

decorations

Painting process :fluorocarbon painting series. With 1 layer primer+ high heat galvanized coating+ 2 to 3 layers finish

coating

Color: customizable Lock set: custom

Lock body: mechanical lock body/magnetic lock body/ball catch lock

Hinge: wrought iron welded hinge

Door threshold: without door sill/ the threshold with seven-character opening inward or outward Optical hardware/accessories: weatherstrip at the door bottom/ball catch door hardware

Door opening method: open inward/outward

Installation method: expansion screw bolt/welded corner brackets/screws for fixing wooden frame