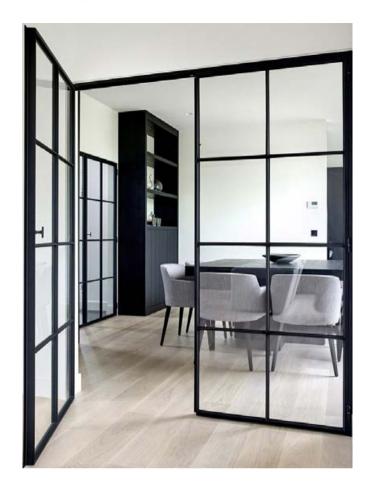

# Wrought Iron Door

#### **Parts**

Outer frame: 50\*100mm,50\*150mm,60\*120mm galvanized square tubing/customized dimension Door frame: 150\*50mm, 120\*50mm galvanized square tubing with high temperature/customized dimension

Profile thickness:2.5/3.0mm

Door sash thickness:40mm/50mm/65mm(thermal-break door)

Door frame thickness:25mm/30mm/40mm/50mm/65mm with sealing strips, and the width can be customized according to the wall thickness.

Wrought iron scroll: 14\*14mm/16\*16mm solid steel/custom size

Grille: 16\*16mm/20\*10mm solid steel/custom size

Door trim molding: no/ single wrapping

Restricted size: single door sash, width ranging from 650mm to 1200mm, height up to 4500mm.

Frame width ranging from 250mm to 3500mm, height up to 5500mm.

Craftsmanship: customize according to styles

Glass: customizable

Rust prevention process: galvanized tubing with high heat+galvanized iron treatment for wrought