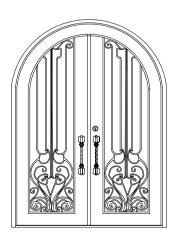

# Iron Gate

#### **Parts**

Outer frame: 50\*50mm,60\*60mm,60\*120mm galvanized square tubing/customized dimension

Profile thickness: 2.0mm/2.3mm

Door sash thickness: 40mm/50mm/60mm

Wrought iron scroll: solid steel with customized size

Grille: solid steel with customized size

Iron plate: 3mm/4mm thickness

Door trim molding: no

Restricted size: single door sash 650mm-4500mm in width, and height within 3500mm

Craftsmanship: customize according to styles

Glass: customizable

Rust prevention process: galvanized tubing with high heat + immersion in galvanizing tank

treatment with high temperature

Painting process :fluorocarbon painting series. With 1 layer primer+ high heat galvanized coating+

2 layers finish coating

Color: customizable

Lock set: custom locks/ without locks

Lock body: mechanical lock body/ without lock

Hinge: wrought iron welded hinge

Door threshold: no

Door opening method: open inward or outward/slide

Installation method: expansion screw bolt/welded corner brackets/screws for fixing wooden

frame