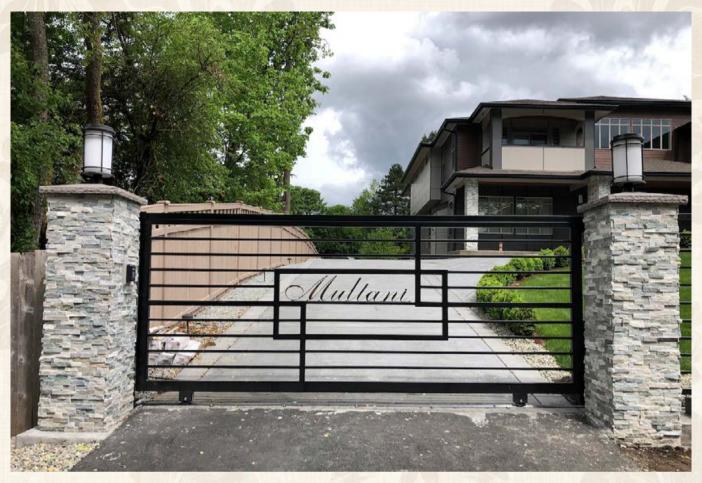

# Iron Gate

#### **Parts**

Outer frame: 50\*50mm,60\*60mm,60\*120mm galvanized square tubing/customized dimension

Profile thickness: 2.0mm/2.3mm

Door sash thickness: 40mm/50mm/60mm

Wrought iron scroll: solid steel with customized size

Grille: solid steel with customized size

Iron plate: 3mm/4mm thickness

Door trim molding: no

Restricted size: single door sash 650mm-4500mm in width, and height within 3500mm

Craftsmanship: customize according to styles