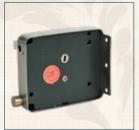

stomizable

Rust prevention process: galvanized tubing with high heat+galvanized iron treatment for wrought iron door pattern

decorations

Painting process :fluorocarbon painting series. With 1 layer primer+ high heat galvanized coating+ 2 to 3 layers finish

coating

Color: customizable Lock set: custom

Lock body: mechanical lock body/magnetic lock body/ball catch lock

Hinge: wrought iron welded hinge

Door threshold: without door sill/ the threshold with seven-character opening inward or outward Optical hardware/accessories: weatherstrip at the door bottom/ball catch door hardware

Door opening method: open inward/outward

Installation method: expansion screw bolt/welded corner brackets/screws for fixing wooden frame

































# Iron Gate



#### **Parts**











Outer frame: 50\*50mm,60\*60mm,60\*120mm galvanized square tubing/customized dimension

Profile thickness: 2.0mm/2.3mm

Door sash thickness: 40mm/50mm/60mm

Wrought iron scroll: solid steel with customized size

Grille: solid steel with customized size

Iron plate: 3mm/4mm thickness

Door trim molding: no

Restricted size: single door sash 650mm-4500mm in width, and height within 3500mm

Craftsmanship: customize according to styles

Glass: customizable

Rust prevention process: galvanized tubing with high heat + immersion in galvanizing tank

treatment with high temperature

Painting process :fluorocarbon painting series. With 1 layer primer+ high heat galvanized coating+

2 layers finish coating

Color: customizable

Lock set: custom locks/ without locks

Lock body: mechanical lock