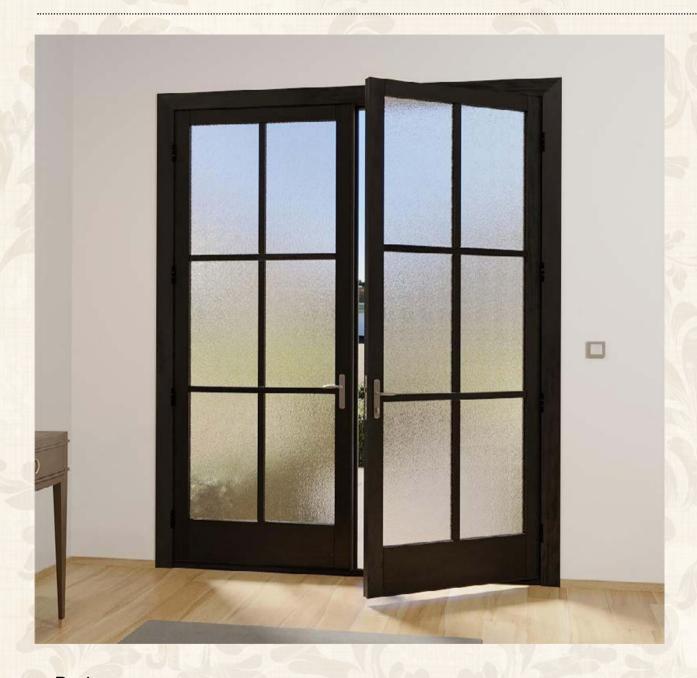

# Wrought Iron Door

#### **Parts**

Outer frame: 50\*100mm,50\*150mm,60\*120mm galvanized square tubing/customized dimension Door frame: 150\*50mm, 120\*50mm galvanized square tubing with high temperature/customized dimension

Profile thickness:2.5/3.0mm

Door sash thickness:40mm/50mm/65mm(thermal-break door)

Door frame thickness:25mm/30mm/40mm/50mm/65mm with sealing strips, and the width can be customized according to the wall thickness.

Wrought iron scroll: 14\*14mm/16\*16mm solid steel/custom size

Grille: 16\*16mm/20\*10mm solid steel/custom size

Door trim molding: no/ single wrapping

Restricted size: single door sash, width ranging from 650mm to 1200mm, height up to 4500mm.

Frame width ranging from 250mm to 3500mm, height up to 5500mm.

Craftsmanship: customize according to styles

Glass: customizable

Rust prevention process: galvanized tubing with high heat+galvanized iron treatment for wrought

iron door pattern decorations

Painting process :fluorocarbon painting series. With 1 layer primer+ high heat galvanized coating+ 2

to 3 layers finish coating

Color: customizable Lock set: custom

Lock body: mechanical lock body/magnetic lock body/ball catch lock

Hinge: wrought iron welded hinge

Door threshold: without door sill/ the threshold with seven-character opening inward or outward Optical hardware/accessories: weatherstrip at the door bottom/ball catch door hardware

Door opening method: open inward/outward

Installation method: expansion screw bolt/welded corner brackets/screws for fixing wooden frame