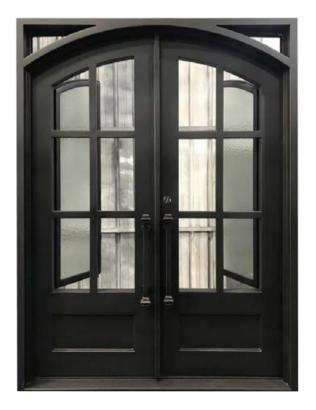

### Iron Interior Door

#### **Parts**

Outer frame: 50\*100mm,50\*150mm,60\*120mm galvanized square tubing/customized dimension

Door frame: 150\*50mm, 120\*50mm galvanized square tubing with high temperature/customized dimension

Profile thickness:2.5/3.0mm

Door sash thickness:40mm/50mm/65mm(thermal-break door)

Door frame thickness:25mm/30mm/40mm/50mm/65mm with sealing strips, and the width can be customized according to the wall thickness.

Wrought iron scroll: 14\*14mm/16\*16mm solid steel/custom size

Grille: 16\*16mm/20\*10mm solid steel/custom size

Door trim molding: no/ single wrapping

Restricted size: single door sash, width ranging from 650mm to 1200mm, height up to 4500mm. Frame width ranging

from 250mm to 3500mm, height up to 5500mm. Craftsmanship: customize according to styles

Glass: customizable

Rust prevention process: galvanized tubing with high heat+galvanized iron treatment for wrought iron door pattern

decorations

Painting process :fluorocarbon painting series. With 1 layer primer+ high heat galvanized coating+ 2 to 3 layers finish

coating

Color: customizable Lock set: custom

Lock body: mechanical lock body/magnetic lock body/ball catch lock

Hinge: wrought iron welded hinge

Door threshold: without door sill/ the threshold with seven-character opening inward or outward Optical hardware/accessories: weatherstrip at the door bottom/ball catch door hardware

Door opening method: open inward/outward

Installation method: expansion screw bolt/welded corner brackets/screws for fixing wooden frame