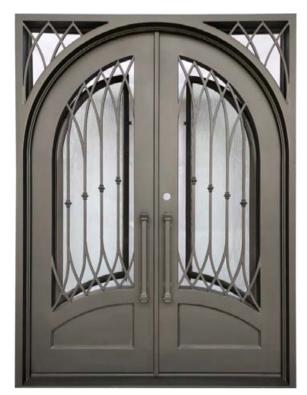

### Iron Interior Door

#### **Parts**

Outer frame: 50\*100mm,50\*150mm,60\*120mm galvanized square tubing/customized dimension

Door frame: 150\*50mm, 120\*50mm galvanized square tubing with high temperature/customized dimension

Profile thickness:2.5/3.0mm

Door sash thickness:40mm/50mm/65mm(thermal-break door)

Door frame thickness:25mm/30mm/40mm/50mm/65mm with sealing strips, and the width can be customized according to the wall thickness.

Wrought iron scroll: 14\*14mm/16\*16mm solid steel/custom size

Grille: 16\*16mm/20\*10mm solid steel/custom size

Door trim molding: no/ single wrapping

Restricted size: single door sash, width ranging from 650mm to 1200mm, height up to 4500mm. Frame width ranging

from 250mm to 3500mm, height up to 5500mm. Craftsmanship: customize according to styles

Glass: customizable

Rust prevention process: galvanized tubing with high heat+galvanized iron treatment for wrought iron door pattern

decorations

Painting process :fluorocarbon painting series. With 1 layer primer+ high heat galvanized coating+ 2 to 3 layers finish

coating

Color: customizable Lock set: custom

Lock body: mechanical lock body/magnetic lock body/ball catch lock

Hinge: wrought iron welded hinge

Door threshold: without door sill/ the threshold with seven-character opening inward or outward Optical hardware/accessories: weatherstrip at the door bottom/ball catch door hardware

Door opening method: open inward/outward

Installation method: expansion screw bolt/welded corner brackets/screws for fixing wooden frame