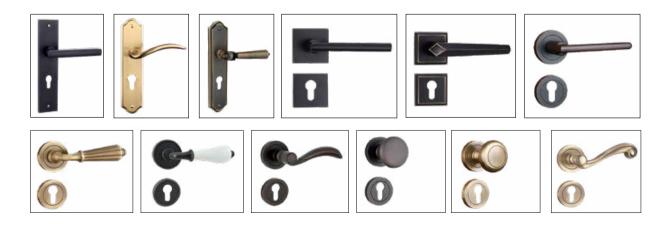

+ immersion in galvanizing tank

treatment with high temperature

Painting process :fluorocarbon painting series. With 1 layer primer+ high heat galvanized coating+

2 layers finish coating

Color: customizable

Lock set: custom locks/ without locks

Lock body: mechanical lock body/ without lock

Hinge: wrought iron welded hinge

Door threshold: no

Door opening method: open inward or outward/slide

Installation method: expansion screw bolt/welded corner brackets/screws for fixing wooden

frame



#### Pacific Premier Windows & Doors





















#### Color



### Glass Type



### Glass Style



Clear Ripple Glass Granite Textured Glass

Rain Glas

Nashii Clear Patterned

Fluted Glass

Frosted Glass

### Large Handles



#### **Entry Door Locks**



#### **Interior Door Locks**







Pacific Premier Windows & Doors