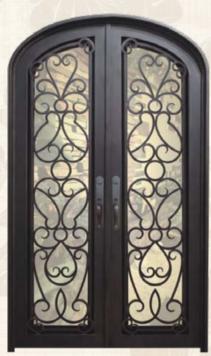

# Wrought Iron Door

#### **Parts**

Outer frame: 50\*100mm,50\*150mm,60\*120mm galvanized square tubing/customized dimension Door frame: 150\*50mm, 120\*50mm galvanized square tubing with high temperature/customized dimension

Profile thickness:2.5/3.0mm

Door sash thickness:40mm/50mm/65mm(thermal-break door)

Door frame thickness:25mm/30mm/40mm/50mm/65mm with sealing strips, and the width can be customized according to the wall thickness.

Wrought iron scroll: 14\*14mm/16\*16mm solid steel/custom size

Grille: 16\*16mm/20\*10mm solid steel/custom size

Door trim molding: no/ single wrapping

Restricted size: single door sash, width ranging from 650mm to 1200mm, height up to 4500mm.

Frame width ranging from 250mm to 3500mm, height up to 5500mm.

Craftsmanship: customize according to styles

Glass: customizable

Rust prevention process: galvanized tubing with high heat+galvanized iron treatment for wrought

iron door pattern decorations

Painting process :fluorocarbon painting series. With 1 layer primer+ high heat galvanized coating+ 2

to 3 layers finish coating

Color: customizable Lock set: custom

Lock body: mechanical lock body/magnetic lock body/ball catch lock

Hinge: wrought iron welded hinge

Door threshold: without door sill/ the threshold with seven-character opening inward or outward Optical hardware/accessories: weatherstrip at the door bottom/ball catch door hardware

Door opening method: open inward/outward

Installation method: expansion screw bolt/welded corner brackets/screws for fixing wooden frame