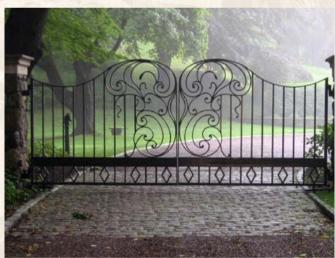

# Iron Gate

#### **Parts**

Outer frame: 50\*50mm,60\*60mm,60\*120mm galvanized square tubing/customized dimension

Profile thickness: 2.0mm/2.3mm

Door sash thickness: 40mm/50mm/60mm

Wrought iron scroll: solid steel with customized size

Grille: solid steel with customized size

Iron plate: 3mm/4mm thickness

Door trim molding: no

Restricted size: single door sash 650mm-4500mm in width, and height within 3500mm

Craftsmanship: customize according to styles