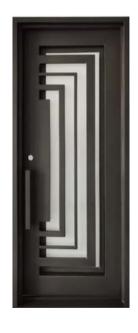

# Wrought Iron Door

#### **Parts**

Outer frame: 50\*100mm,50\*150mm,60\*120mm galvanized square tubing/customized dimension Door frame: 150\*50mm, 120\*50mm galvanized square tubing with high temperature/customized dimension

Profile thickness:2.5/3.0mm

Door sash thickness:40mm/50mm/65mm(thermal-break door)

Door frame thickness:25mm/30mm/40mm/50mm/65mm with sealing strips, and the width can be customized according to the wall thickness.

Wrought iron scroll: 14\*14mm/16\*16mm solid steel/custom size

Grille: 16\*16mm/20\*10mm solid steel/custom size

Door trim molding: no/ single wrapping

Restricted size: single door sash, width ranging from 650mm to 1200mm, height up to 4500mm.