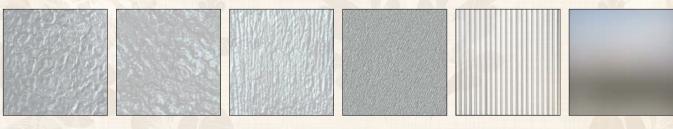

### Glass Style

Clear Ripple Glass Granite Textured Glass

Rain Glas

Nashii Clear Patterned

Fluted Glass

Frosted Glass