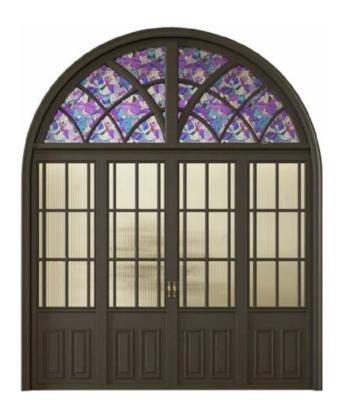

### Iron Interior Door

#### **Parts**

Outer frame: 50\*100mm,50\*150mm,60\*120mm galvanized square tubing/customized dimension

Door frame: 150\*50mm, 120\*50mm galvanized square tubing with high temperature/customized dimension