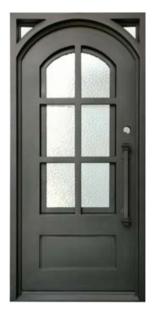

### Iron Interior Door

#### **Parts**

Outer frame: 50\*100mm,50\*150mm,60\*120mm galvanized square tubing/customized dimension

Door frame: 150\*50mm, 120\*50mm galvanized square tubing with high temperature/customized dimension

Profile thickness:2.5/3.0mm

Door sash thickness:40mm/50mm/65mm(thermal-break door)

Door frame thickness:25mm/30mm/40mm/50mm/65mm with sealing strips, and the width can be customized according to the wall thickness.

Wrought iron scroll: 14\*14mm/16\*16mm solid steel/custom size

Grille: 16\*16mm/20\*10mm solid steel/custom size

Door trim molding: no/ single wrapping

Restricted size: single door sash, width ranging from 650mm to 1200mm, height up to 4500mm. Frame width ranging