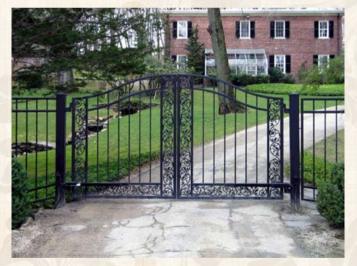

# Iron Gate

#### **Parts**

Outer frame: 50\*50mm,60\*60mm,60\*120mm galvanized square tubing/customized dimension

Profile thickness: 2.0mm/2.3mm

Door sash thickness: 40mm/50mm/60mm

Wrought iron scroll: solid steel with customized size

Grille: solid steel with customized size

Iron plate: 3mm/4mm thickness

Door trim molding: no

Restricted size: single door sash 650mm-4500mm in width, and height within 3500mm

Craftsmanship: customize according to styles