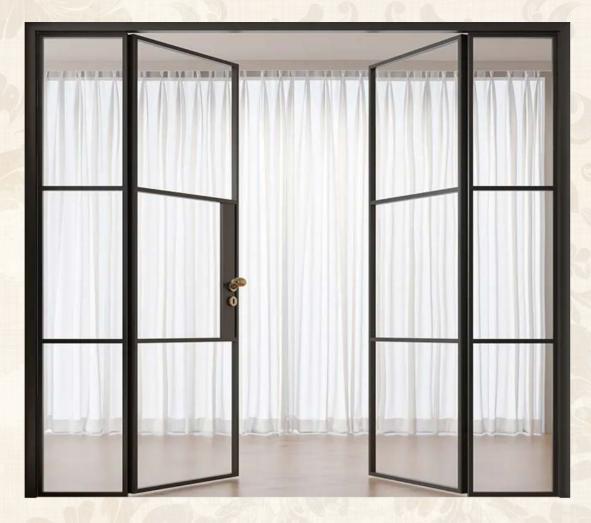

### Iron Interior Door

#### **Parts**

Outer frame: 50\*100mm,50\*150mm,60\*120mm galvanized square tubing/customized dimension

Door frame: 150\*50mm, 120\*50mm galvanized square tubing with high temperature/customized dimension

Profile thickness:2.5/3.0mm

Door sash thickness:40mm/50mm/65mm(thermal-break door)

Door frame thickness:25mm/30mm/40mm/50mm/65mm with sealing strips, and the width can be customized according to the wall thickness.

Wrought iron scroll: 14\*14mm/16\*16mm solid steel/custom size

Grille: 16\*16mm/20\*10mm solid steel/custom size

Door trim molding: no/ single wrapping

Restricted size: single door sash, width ranging from 650mm to 1200mm, height up to 4500mm. Frame width ranging

from 250mm to 3500mm, height up to 5500mm. Craftsmanship: customize according to styles

Glass: customizable

Rust prevention process: galvanized tubing with high heat+galvanized iron treatment for wrought iron door pattern

decorations

Painting process :fluorocarbon painting series. With 1 layer primer+ high heat galvanized coating+ 2 to 3 layers finish

coating

Color: customizable Lock set: custom

Lock body: mechanical lock body/magnetic lock body/ball catch lock

Hinge: wrought iron welded hinge

Door threshold: without door sill/ the threshold with seven-character opening inward or outward Optical hardware/accessories: weatherstrip at the door bottom/ball catch door hardware

Door opening method: open inward/outward

Installation method: expansion screw bolt/welded corner brackets/screws for fixing wooden frame