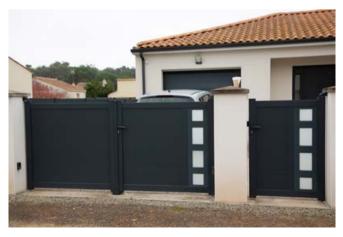

# Iron Gate

#### **Parts**

Outer frame: 50\*50mm,60\*60mm,60\*120mm galvanized square tubing/customized dimension

Profile thickness: 2.0mm/2.3mm

Door sash thickness: 40mm/50mm/60mm

Wrought iron scroll: solid steel with customized size

Grille: solid steel with customized size

Iron plate: 3mm/4mm thickness

Door trim molding: no

Restricted size: single door sash 650mm-4500mm in width, and height within 3500mm

Craftsmanship: customize according to styles