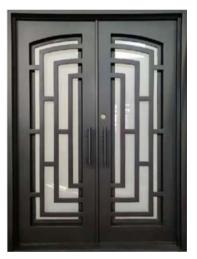

### Iron Interior Door

#### **Parts**

Outer frame: 50\*100mm,50\*150mm,60\*120mm galvanized square tubing/customized dimension

Door frame: 150\*50mm, 120\*50mm galvanized square tubing with high temperature/customized dimension

Profile thickness:2.5/3.0mm

Door sash thickness:40mm/50mm/65mm(thermal-break door)

Door frame thickness:25mm/30mm/40mm/50mm/65mm with sealing strips, and the width can be customized according to the wall thickness.

Wrought iron scroll: 14\*14mm/16\*16mm solid steel/custom size

Grille: 16\*16mm/20\*10mm solid steel/custom size

Door trim molding: no/ single wrapping

Restricted size: single door sash, width ranging from 650mm to 1200mm, height up to 4500mm. Frame width ranging

from 250mm to 3500mm, height up to 5500mm. Craftsmanship: customize according to styles

Glass: customizable

Rust prevention process: galvanized tubing with high heat+galvanized iron treatment for wrought iron door pattern

decorations

Painting process :fluorocarbon painting series. With 1 layer primer+ high heat galvanized coating+ 2 to 3 layers finish

coating

Color: customizable Lock set: custom

Lock body: mechanical lock body/magnetic lock body/ball catch lock

Hinge: wrought iron welded hinge

Door threshold: without door sill/ the threshold with seven-character opening inward or outward Optical hardware/accessories: weatherstrip at the door bottom/ball catch door hardware

Door opening method: open inward/outward

Installation method: expansion screw bolt/welded corner brackets/screws for fixing wooden frame