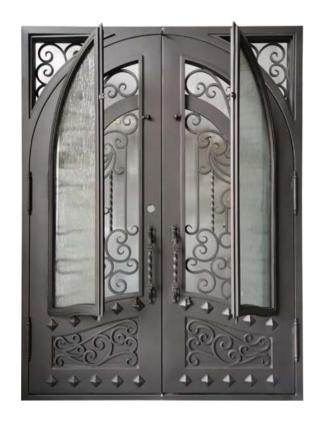

# Wrought Iron Door

#### **Parts**

Outer frame: 50\*100mm,50\*150mm,60\*120mm galvanized square tubing/customized dimension Door frame: 150\*50mm, 120\*50mm galvanized square tubing with high temperature/customized dimension

Profile thickness:2.5/3.0mm

Door sash thickness:40mm/50mm/65mm(thermal-break door)

Door frame thickness:25mm/30mm/40mm/50mm/65mm with sealing strips, and the width can be customized according to the wall thickness.

Wrought iron scroll: 14\*14mm/16\*16mm solid steel/custom size

Grille: 16\*16mm/20\*10mm solid steel/custom size

Door trim molding: no/ single wrapping

Restricted size: single door sash, width ranging from 650mm to 1200mm, height up to 4500mm.

Frame width ranging from 250mm to 3500mm, height up to 5500mm.

Craftsmanship: customize according to styles

Glass: customizable

Rust prevention process: galvanized tubing with high heat+galvanized iron treatment for wrought

iron door pattern decorations

Painting process :fluorocarbon painting series. With 1 layer primer+ high heat galvanized coating+ 2

to 3 layers finish coating

Color: customizable Lock set: custom

Lock body: mechanical lock body/magnetic lock body/ball catch lock

Hinge: wrought iron welded hinge

Door threshold: without door sill/ the threshold with seven-character opening inward or outward Optical hardware/accessories: weatherstrip at the door bottom/ball catch door hardware

Door opening method: open inward/outward

Installation method: expansion screw bolt/welded corner brackets/screws for fixing wooden frame