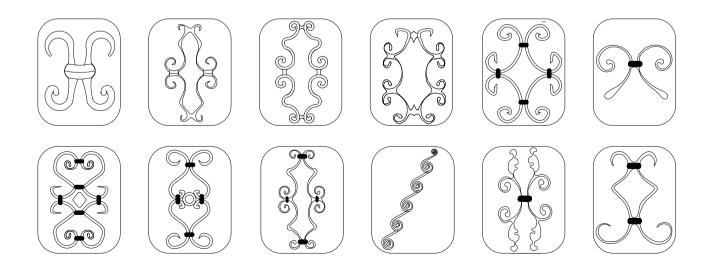

Wrought iron scroll: 14\*14mm/16\*16mm solid steel/custom size

Grille: 16\*16mm/20\*10mm solid steel/custom size

Door trim molding: no/ single wrapping

Restricted size: single door sash, width ranging from 650mm to 1200mm, height up to 4500mm.

Wrought iron scroll: 14\*14mm/16\*16mm solid steel/custom size

Grille: 16\*16mm/20\*10mm solid steel/custom size

Door trim molding: no/ single wrapping

Restricted size: single door sash, width ranging from 650mm to 1200mm, height up to 4500mm. Frame width ranging