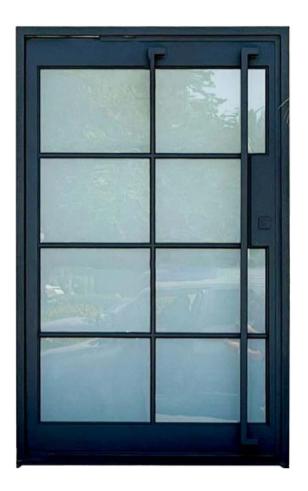

# Iron Gate

#### **Parts**

Outer frame: 50\*50mm,60\*60mm,60\*120mm galvanized square tubing/customized dimension

Profile thickness: 2.0mm/2.3mm

Door sash thickness: 40mm/50mm/60mm

Wrought iron scroll: solid steel with customized size

Grille: solid steel with customized size

Iron plate: 3mm/4mm thickness

Door trim molding: no

Restricted size: single door sash 650mm-4500mm in width, and height within 3500mm

Craftsmanship: customize according to styles

Glass: customizable

Rust prevention process: galvanized tubing with high heat + immersion in galvanizing tank

treatment with high temperature

Painting process :fluorocarbon painting series. With 1 layer primer+ high heat galvanized coating+

2 layers finish coating

Color: customizable

Lock set: custom locks/ without locks

Lock body: mechanical lock body/ without lock

Hinge: wrought iron welded hinge

Door threshold: no

Door opening method: open inward or outward/slide

Installation method: expansion screw bolt/welded corner brackets/screws for fixing wooden

frame