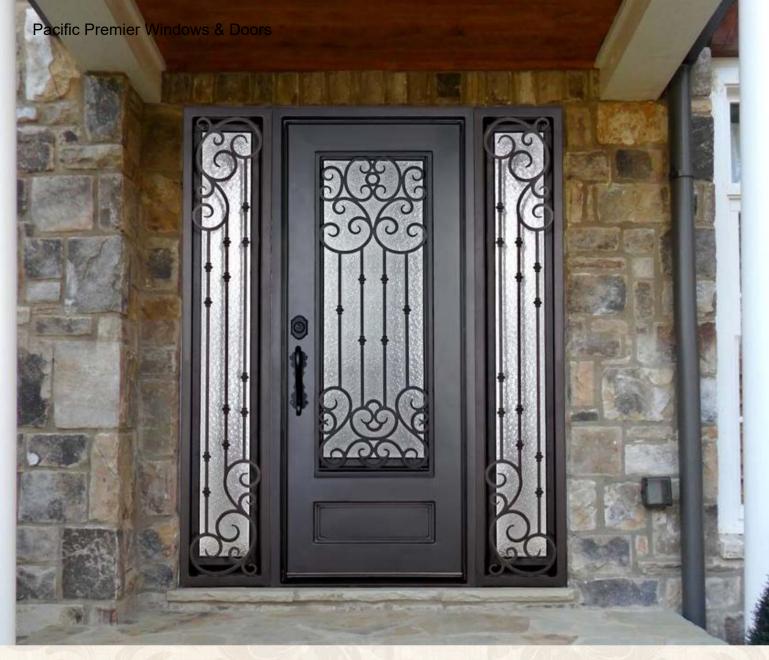

m.

Craftsmanship: customize according to styles

Glass: customizable

Rust prevention process: galvanized tubing with high heat+galvanized iron treatment for wrought

iron door pattern decorations

Painting process :fluorocarbon painting series. With 1 layer primer+ high heat galvanized coating+ 2

to 3 layers finish coating

Color: customizable Lock set: custom

Lock body: mechanical lock body/magnetic lock body/ball catch lock

Hinge: wrought iron welded hinge

Door threshold: without door sill/ the threshold with seven-character opening inward or outward Optical hardware/accessories: weatherstrip at the door bottom/ball catch door hardware

Door opening method: open inward/outward

Installation method: expansion screw bolt/welded corner brackets/screws for fixing wooden frame













































### Iron Interior Door



#### **Parts**



Outer frame: 50\*100mm,50\*150mm,60\*120mm galvanized square tubing/customized dimension

Door frame: 150\*50mm, 120\*50mm galvanized square tubing with high temperature/customized dimension

Profile thickness:2.5/3.0mm

Door sash thickness:40mm/50mm/65mm(thermal-break door)

Door frame thickness:25mm/30mm/40mm/50mm/65mm with sealing strips, and the width can be customized according to the wall thickness.

Wrought iron scroll: 14\*14mm/16\*16mm solid steel/custom size

Grille: 16\*16mm/20\*10mm solid steel/custom size

Door trim molding: no/ single wrapping

Restricted size: single door sash, width ranging from 650mm to 1200mm, height up to 4500mm. Frame width ranging

from 250mm to 3500mm, height up to 5500mm.